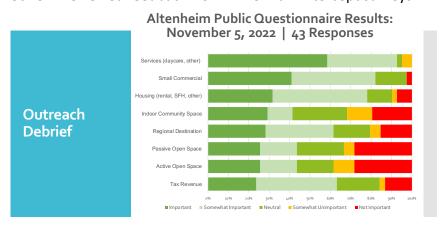

## **DISCUSSION**

- Introductions
- Public Comment
- Outreach Debrief Reviewed feedback from Wine Walk intercept surveys

- Community Engagement Planning
  - Reviewed and discussed options for additional community engagement.
- Next Steps
  - O Next meeting is December 4, 2022.